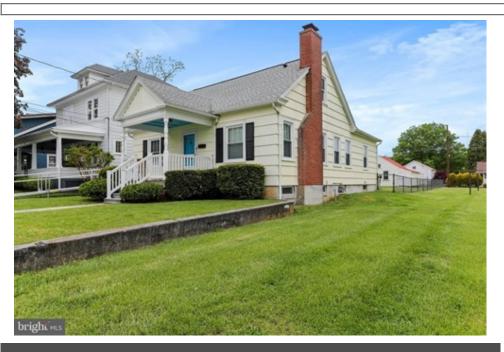

## 105 S Alabama Ave, Martinsburg, WV 25401

- » Beds: 5 | Baths: 2 Full, 1 Half
- » MLS #: WVBE2018556
- » Single Family | 1,440 ft<sup>2</sup> | Lot: 15,359 ft<sup>2</sup>
- » More Info: 105SAlabamaAve.IsForSale.com

Very nice home on quiet street just off King Street on the West end. Home has three bedrooms on the main level and two on the upper level. The home currently has the washer and dryer in one of the main level bedrooms but can be moved to the basement hookup. There is a new bedroom or family room on the upper level with new full bath. Lots of storage and another bedroom on that level. Basement is for storage or laundry. New roof 2016, new furnace 2016 (gas/electric hybrid), All vinyl replacement windows. Reverse osmosis, water softener. Main level can be accessed by the front walk and stair or use the ramp from the sidewalk to the front porch. Back is fully fenced with two gates. Alley access in the back and a storage shed. Sale includes empty lot to north of house. Close to War Memorial Park. Owner/Agent.