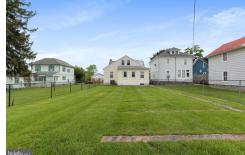

Very nice home on quiet street just off King Street on the West end. Home has three bedrooms on the main level and two on the upper level. The home currently has the washer and dryer in one of the main level bedrooms but can be moved to the basement hookup. There is a new bedroom or family room on the upper level with new full bath. Lots of storage and another bedroom on that level. Basement is for storage or laundry. New roof 2016, new furnace 2016 (gas/electric hybrid), All vinyl replacement windows. Reverse osmosis, water softener. Main level can be accessed by the front walk and stair or use the ramp from the sidewalk to the front porch. Back is fully fenced with two gates. Alley access in the back and a storage shed. Sale includes empty lot to north of house. Close to War Memorial Park. Owner/Agent.