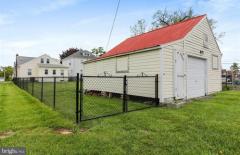

Very nice home on quiet street just off King Street on the West end. Home has three bedrooms on the main level and two on the upper level. The home currently has the washer and dryer in one of the main level bedrooms but can be moved to the basement hookup. There is a new bedroom or family room on the upper level with new full bath. Lots of storage and another bedroom on that level. Basement is for storage or laundry. New roof 2016, new furnace 2016 (gas/electric hybrid), All vinyl replacement windows. Reverse osmosis, water softener. Main level can be accessed by the front walk and stair or use the ramp from the sidewalk to the front porch. Back is fully fenced with two gates. Alley access in the back and a storage shed. Sale includes empty lot to north of house. Close to War Memorial Park. Owner/Agent.