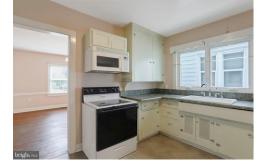

Very nice home on quiet street just off King Street on the West end. Home has three bedrooms on the main level and two on the upper level. The home currently has the washer and dryer in one of the main level bedrooms but can be moved to the basement hookup. There is a new bedroom or family room on the upper level with new full bath. Lots of storage and another bedroom on that level. Basement is for storage or laundry. New roof 2016, new furnace 2016 (gas/electric hybrid), All vinyl replacement windows. Reverse osmosis, water softener. Main level can be accessed by the front walk and stair or use the ramp from the sidewalk to the front porch. Back is fully fenced with two gates. Alley access in the back and a storage shed. Sale includes empty lot to north of house. Close to War Memorial Park. Owner/Agent.